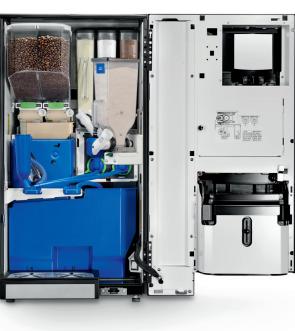

### **BREWER & BOILER**

Z4000 ES/FB brewer with coffee capacity up to 15 grams Brewer washing with cleaning cycle, tablets optional

Large capacity 800 cc espresso boiler

### **CANISTER CAPACITIES**

Bean hopper with insert 3 lbs each side. Bean hopper without insert 6 lbs. Cappuccino 4 lbs. (Cup Rissimo) French Vanilla 4 lbs. (Cup Rissimo) Chocolate 4 lbs. (Cup Rissimo) Number of soluble canisters: Up to 4 Waste container capacity: Approximately 8lbs Drip tray capacity: Approximately 30.4 oz

### **FLEXIBLE CANISTER**

The flexible canister may offer two blends of coffee beans at the same time to suit different preferences. Each canister contains up to 3 lbs of coffee.

### **UP TO 4 SOLUBLE CANISTERS**

The 9100 can be equipped with up to 4 soluble canisters to greatly increase the variety of drinks available to your customers. Flavor offerings include, Chocolate, French vanilla, Cappuccino topping, Chai tea and more.