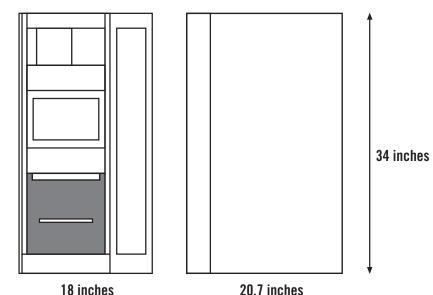

### **DIMENSIONS & POWER DATA**

Dimensions (34"h • 18w • 20.7d) Machine Weight: 165 lb Pallet weight 188 lbs. Voltage: 1100 watt Power consumption: 1260 W Heating element: 1100 W Voltage: 120 V