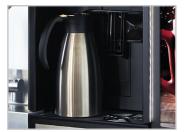

### **VERSATILE DELIVERY AREA**

The spacious delivery area with adjustable cup holders allows you to fill travel mugs and carafes.