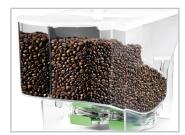

### **FLEXIBLE CANISTER**

The flexible canister may offer two blends of coffee beans at the same time to suit different preferences. Each canister contains up to 3 lbs of coffee.

### **CANISTER CAPACITIES**

Bean hopper with insert 3 lbs each side. Bean hopper without insert 6 lbs. Cappuccino 4 lbs. (Cup Rissimo) French Vanilla 4 lbs. (Cup Rissimo) Chocolate 4 lbs. (Cup Rissimo) Number of soluble canisters: Up to 4 Waste container capacity: Approximately 8lbs Drip tray capacity: Approximately 30.4 oz