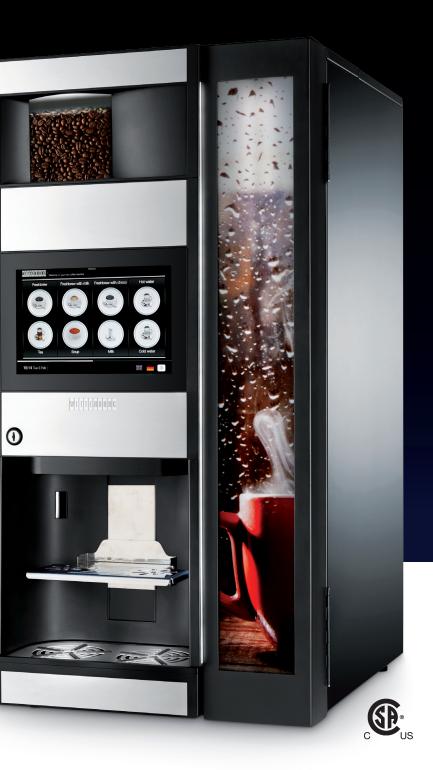

# **PACKED FULL OF FEATURES DESIGNED TO DRAW** IN A CROWD.

### **USER-FRIENDLY TOUCH SCREEN**

The 10" touch screen - 1280 x 800 - offers a visual guide, making choices easy. The design and layout of the screen can also be fully customized to suit any environment. WiFi and Bluetooth enabled on-screen information and entertainment.