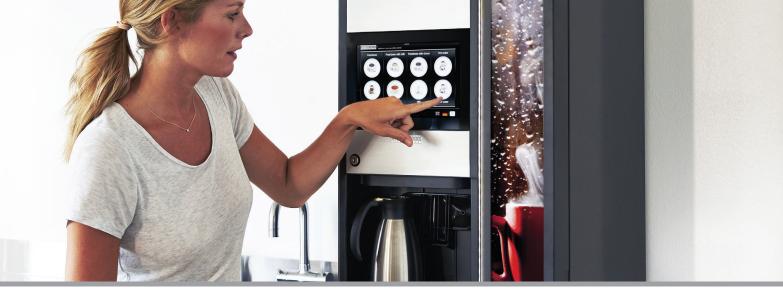

### **USER-FRIENDLY TOUCH SCREEN**

The 10" touch screen - 1280 x 800 - offers a visual guide, making choices easy. The design and layout of the screen can also be fully customized to suit any environment. WiFi and Bluetooth enabled on-screen information and entertainment.

### **COFFEE EXACTLY TO YOUR TASTE**

The user-friendly UI lets your customer prepare a drink just the way they like, allowing them to make changes to the strength and amount of ingredients. Operators can save personalized drinks in the layout with the quick two buttons modality or make drinks "Your Way"