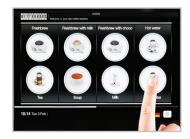

### **USER-FRIENDLY TOUCH SCREEN**

The 10" touch screen - 1280 x 800 - offers a visual guide, making choices easy. The design and layout of the screen can also be fully customized to suit any environment. WiFi and Bluetooth enabled on-screen information and entertainment.

### **COFFEE EXACTLY TO YOUR TASTE**

The user-friendly UI lets your customer prepare a drink just the way they like, allowing them to make changes to the strength and amount of ingredients. Operators can save personalized drinks in the layout with the quick two buttons modality or make drinks "Your Way"