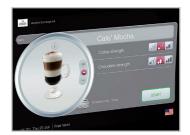

### **USER-FRIENDLY TOUCH SCREEN**

The 10" touch screen - 1280 x 800 - offers a visual guide, making choices easy. The design and layout of the screen can also be fully customized to suit any environment. WiFi and Bluetooth enabled on-screen information and entertainment.

### **COFFEE EXACTLY TO YOUR TASTE**

The user-friendly UI lets your customer prepare a drink just the way they like, allowing them to make changes to the strength and amount of ingredients. Operators can save personalized drinks in the layout with the quick two buttons modality or make drinks "Your Way"