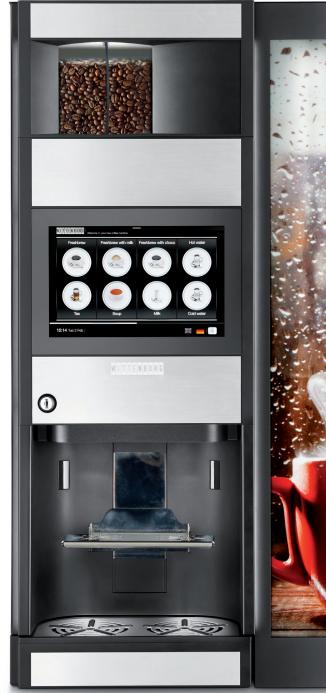

### TOUCHSCREEN

10 inch diagonal touch screen Transfer settings and software using common USB

9.5 inches

Contact information

### **USER-FRIENDLY TOUCH SCREEN**

The 10" touch screen - 1280 x 800 - offers a visual guide, making choices easy. The design and layout of the screen can also be fully customized to suit any environment. WiFi and Bluetooth enabled on-screen information and entertainment.

### **FLEXIBLE CANISTER**

The flexible canister may offer two blends of coffee beans at the same time to suit different preferences. Each canister contains up to 3 lbs of coffee.

### **UP TO 4 SOLUBLE CANISTERS**

The 9100 can be equipped with up to 4 soluble canisters to greatly increase the variety of drinks available to your customers. Flavor offerings include, Chocolate, French vanilla, Cappuccino topping, Chai tea and more.