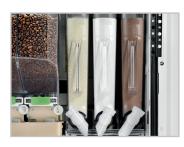

### **UP TO 4 SOLUBLE CANISTERS**

The 9100 can be equipped with up to 4 soluble canisters to greatly increase the variety of drinks available to your customers. Flavor offerings include, Chocolate, French vanilla, Cappuccino topping, Chai tea and more.

### **CANISTER CAPACITIES**

Bean hopper with insert 3 lbs each side. Bean hopper without insert 6 lbs. Cappuccino 4 lbs. (Cup Rissimo) French Vanilla 4 lbs. (Cup Rissimo) Chocolate 4 lbs. (Cup Rissimo) Number of soluble canisters: Up to 4 Waste container capacity: Approximately 8lbs Drip tray capacity: Approximately 30.4 oz