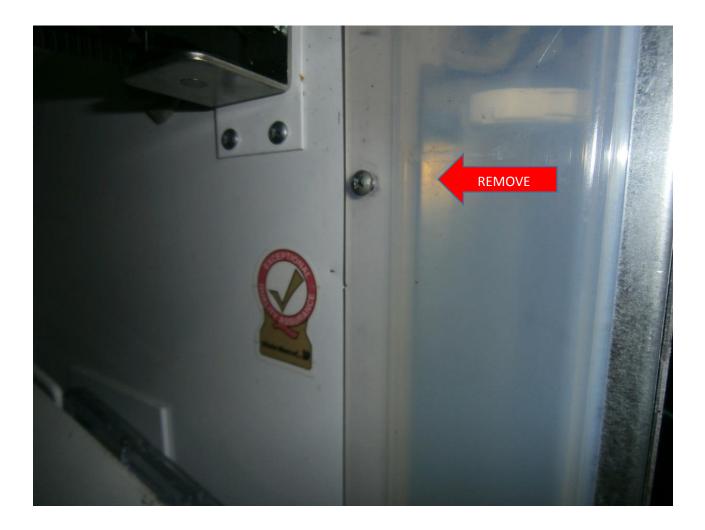

### CLEANLIFE ENERGY LLC

8800 Brookpark Road Cleveland, Ohio 44129

5. Take out the 3 screws and remove the plastic lens cover on the top side light.

- 6. Remove the fluorescent bulb.
- 7. Repeat this procedure on the bottom side light.