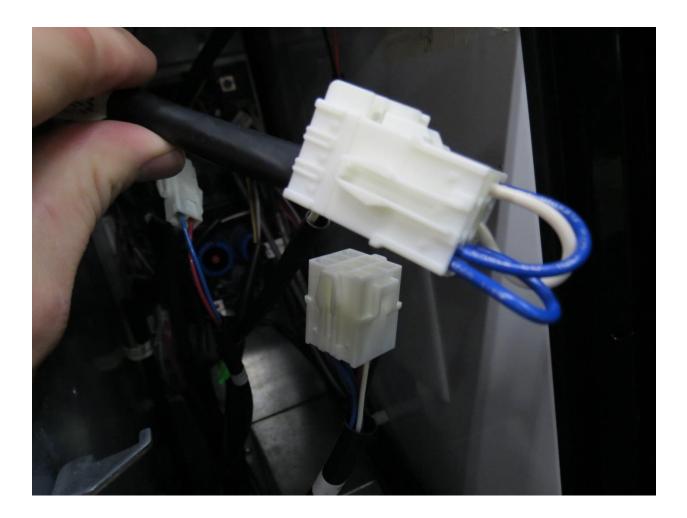

- 1. Turn power off and unplug the machine.
- 2. Unplug the front ballast from the fluorescent light fixtures.
- 3. Plug the provided jumper plug into the machine plug were the ballast was plugged in.

### CLEANLIFE ENERGY LLC

8800 Brookpark Road Cleveland, Ohio 44129

4. Unplug both sides of the back ballast and use the jumper harness to bybass the ballast (eliminating the ballast from the circuit).