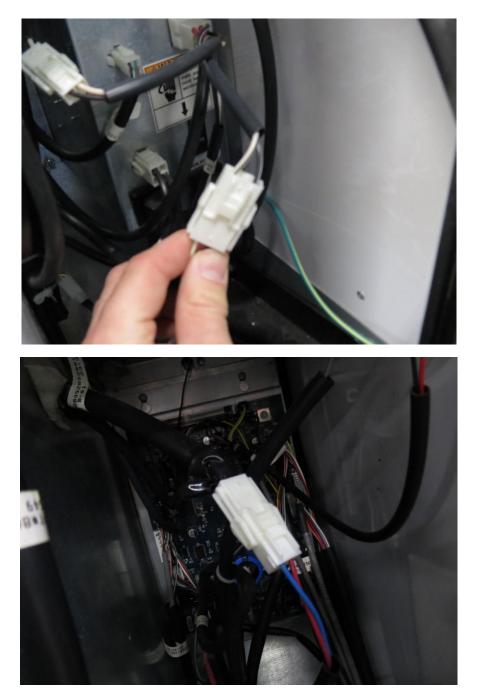

- 1. Turn power off and unplug the machine.
- 2. Unplug the front ballast from the fluorescent light fixtures.
- 3. Plug the provided jumper plug into the machine plug were the ballast was plugged in.

### CLEANLIFE ENERGY LLC

8800 Brookpark Road Cleveland, Ohio 44129

4. Unplug both sides of the back ballast and use the jumper harness to bybass the ballast (eliminating the ballast from the circuit).