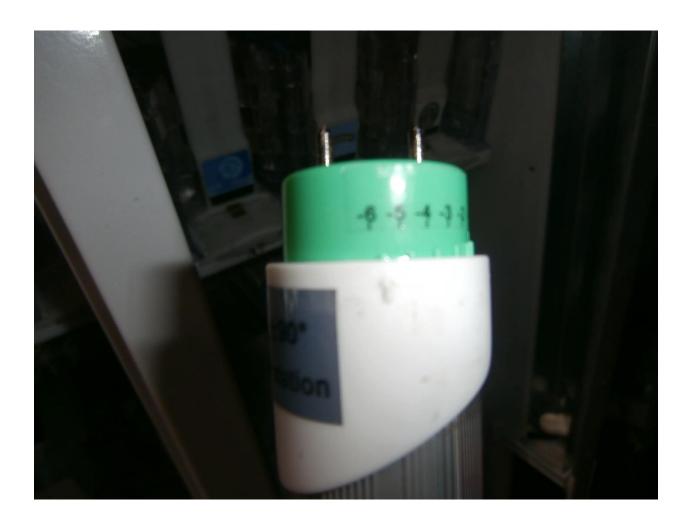

Email: info@cleanlifeenergy.com

7. You will need to rotate the end caps on the LED tubes so that the light is focused in the proper direction. To do this simply pull and turn the end cap. We adjusted ours to -6 (you can adjust it to your personal preference).