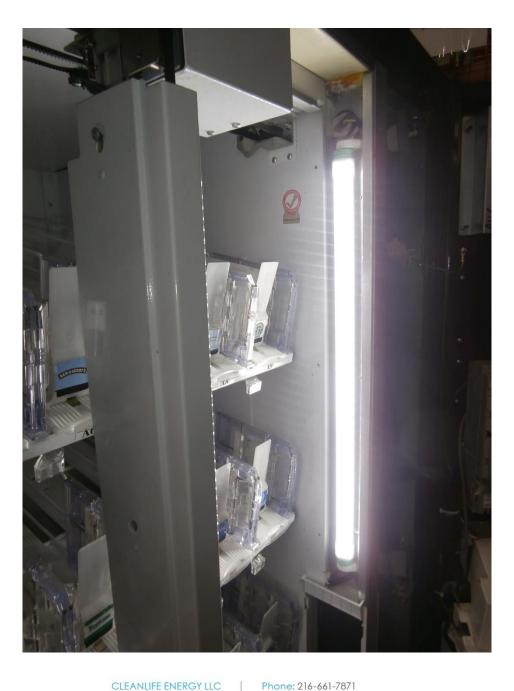

Email: info@cleanlifeenergy.com

7. You will need to rotate the end caps on the LED tubes so that the light is focused in the proper direction. To do this simply pull and turn the end cap. We adjusted ours to -6 (you can adjust it to your personal preference).

Phone: 216-661-7871

Email: info@cleanlifeenergy.com

8. Install LED tubes in the top and bottom fixture and replace the plastic light covers. You can now power up the machine.

Email: info@cleanlifeenergy.com