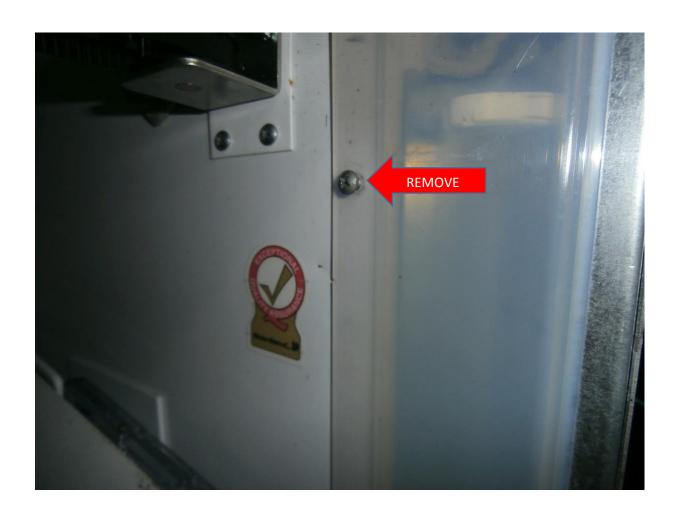

Phone: 216-661-7871

Email: info@cleanlifeenergy.com

- 4. Take out the 3 screws and remove the plastic lens cover.
- 5. Remove the fluorescent bulb.
- 6. Repeat this procedure on the bottom light.

Phone: 216-661-7871