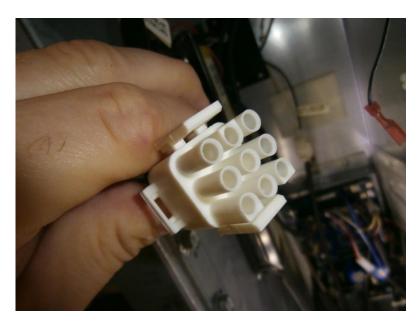

## Kit includes the following items:

- (1) Installation Instructions
- (2) LED Light Tubes Part No. VEL724BFD10W
- (1) Jumper Plug Part No. VEL724BEV2

Phone: 216-661-7871

Email: info@cleanlifeenergy.com

- 1. Turn power off and unplug the machine.
- 2. Unplug the ballast from the fluorescent light fixtures.
- 3. Plug the provided jumper plug into the machine plug were the ballast was plugged in.