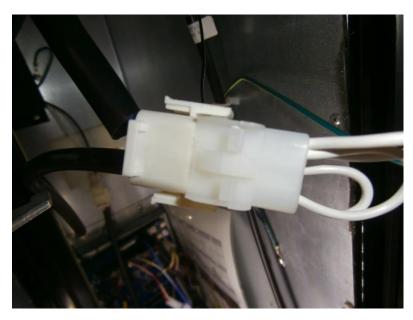

## Kit includes the following items:

- (1) Installation Instructions
- (2) LED Light Tubes Part No. VEL724BFD10W
- (1) Jumper Plug Part No. VEL724BEV2

Phone: 216-661-7871

Email: info@cleanlifeenergy.com

- 1. Turn power off and unplug the machine.
- 2. Unplug the ballast from the fluorescent light fixtures.
- 3. Plug the provided jumper plug into the machine plug were the ballast was plugged in.