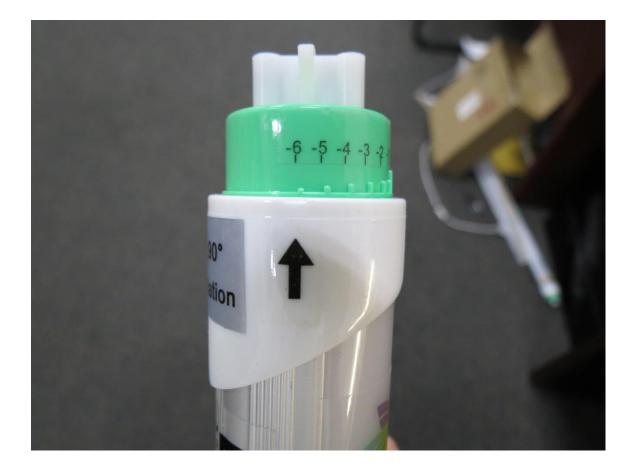

### CLEANLIFE ENERGY LLC

8800 Brookpark Road Cleveland, Ohio 44129

3. On the 24" LED tube pull and turn the rotating end caps to -6.

Note: Be sure to rotate both ends of the LED tube and only on the 24" tube.