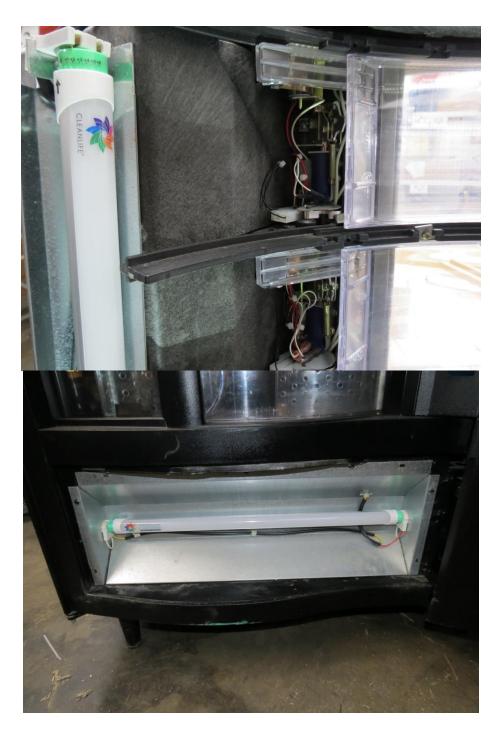

## **IMPORTANT: TURN POWER OFF AND UNPLUG MACHINE**

1. Unplug the 3 machine harnesses indicated below by the **RED** arrows

CLEANLIFE ENERGY LLC

8800 Brookpark Road Cleveland, Ohio 44129

Plug the adapter harnesses into the 3 places indicated below by the RED arrows.

### CLEANLIFE ENERGY LLC

8800 Brookpark Road Cleveland, Ohio 44129

3. On the 24" LED tube pull and turn the rotating end caps to -6.

Note: Be sure to rotate both ends of the LED tube and only on the 24" tube.

4. Remove the 3 fluorescent tubes and replace them with the 3 LED tubes.(Note: LED tubes can be installed in either direction)

CLEANLIFE ENERGY LLC 8800 Brookpark Road Cleveland, Ohio 44129

5. Installation is complete, you can now power the machine up.