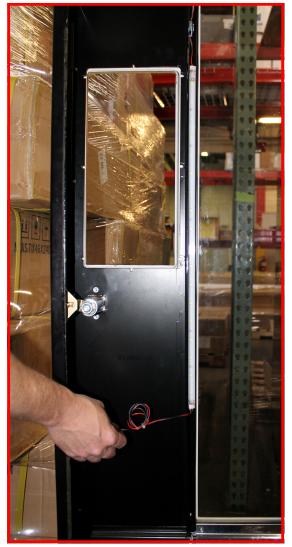

There are 4 screws included with the kit. You will need 2 screws for each side of the glass. Replacing these screws will allow the magnetic light bar to sit flush on door (Figure 2).

If you have any questions, please call the Vendors Exchange Parts Department at 1.800.321.2311.