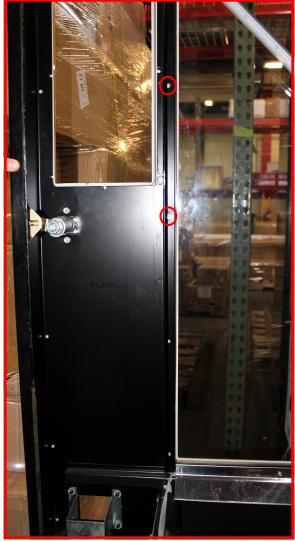

## Flat Head Screw Kit for VEL1414MKT

When installing the VEL1414MKT Magnetic Universal Light Kit on an Automatic Products glassfront vendor, we recommend that you replace 2 of the rounded head screws located next to the glass with the flat head screws provided with the kit (Figure 1).

Figure 1 Red circles mark which screws you will be replacing.

Figure 2 Light Bar in place next to glass